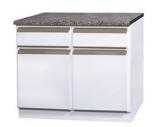

### **Classic & Timeless**

- White Finish
- Grey grab handles

460 Single Bowl Sink Unit

900 Sink Unit

1200 Sink Unit

Grocery / Broom Unit

300 Floor Unit

4 Drawer Floor Unit

Floor Corner Unit

1050 Reach-in Floor Unit

1050 Reach-in Floor Unit (with 1200 floor unit alongside)

1050 2 Door 2 Drawer Floor Unit

1800 Unit with Drop in Sink

Sturdy and Robust Hinge Doors

Additional sizes available - Visit our website for full details