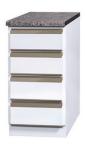

### **Classic & Timeless**

- White Finish
- Grey grab handles

460 Single Bowl Sink Unit

900 Sink Unit

1200 Sink Unit

Grocery / Broom Unit

300 Floor Unit

4 Drawer Floor Unit