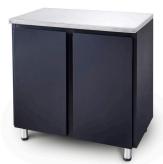

## **Modern & Contemporary**

- Steel Units
- Black Matt Finish
- Silver Leg Finish
- Panel Doors
- Panel Handles
- Kick-plate (Optional)
- Granite or Stainless Steel Tops (Optional)