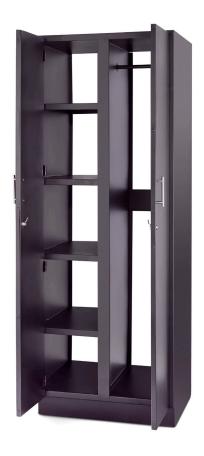

#### Black

- Steel Carcass
- Steel Doors
- Wide range of handles to choose from