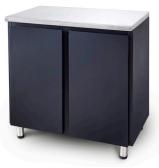

## **Modern & Contemporary**

- Steel Units
- Black Matt Finish
- Silver Leg Finish
- Panel Doors
- Panel Handles
- Kick-plate (Optional)
- Granite or Stainless Steel Tops (Optional)