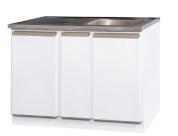

### **Classic & Timeless**

- White Finish
- Grey grab handles

460 Single Bowl Sink Unit

900 Sink Unit

1200 Sink Unit

Grocery / Broom Unit

300 Floor Unit

4 Drawer Floor Unit