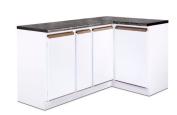

Floor Corner Unit

1050 Reach-in Floor Unit

1050 Reach-in Floor Unit (with 1200 floor unit alongside)

1050 2 Door 2 Drawer Floor Unit

1800 Unit with Drop in Sink

Sturdy and Robust Hinge Doors

Additional sizes available - Visit our website for full details