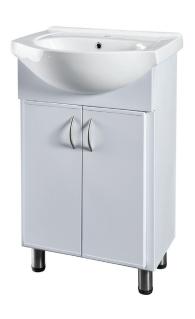

- Stainless Steel Sink
- 30mm Rustenburg Granite Top

- Stainless Steel Sink
- Robust Sliding Door
- Available in Popular Sizes

- Custom Elegant Design
- Powder Coated Steel Cabinet
- Silver Leg Finish