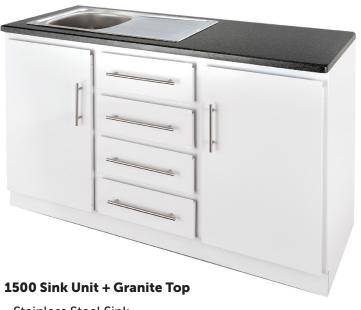

- Stainless Steel Sink
- 30mm Rustenburg Granite Top

- Stainless Steel Sink
- Robust Sliding Door
- Available in Popular Sizes

- Custom Elegant Design
- Powder Coated Steel Cabinet
- Silver Leg Finish