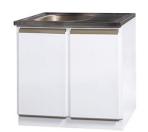

### **Classic & Timeless**

- White Finish
- Grey grab handles

460 Single Bowl Sink Unit

900 Sink Unit

1200 Sink Unit

Grocery / Broom Unit

300 Floor Unit

4 Drawer Floor Unit