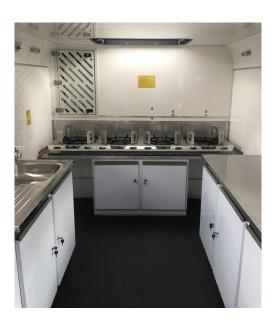

#### **Mobile Food Truck Units**

- Various Sizes
- Powder Coated Steel Cabinet
- Stainless steel worktops