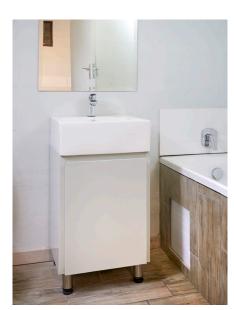

### **Classic & Timeless**

- White Finish
- Grey grab handles

460 Single Bowl Sink Unit

900 Sink Unit

1200 Sink Unit

Grocery / Broom Unit

300 Floor Unit

4 Drawer Floor Unit