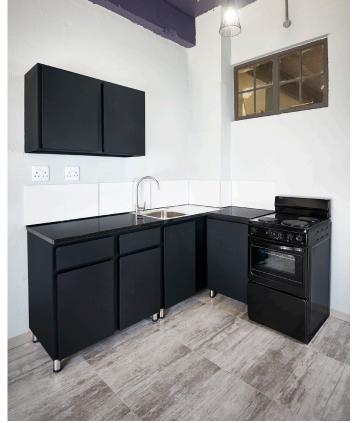

#### Black

- Steel Carcass
- Steel Doors
- Wide range of handles to choose from