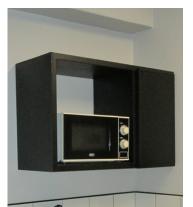

#### **Mobile Food Truck Units**

- Various Sizes
- Powder Coated Steel Cabinet
- Stainless steel worktops