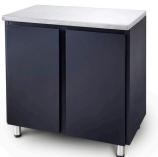

## **Modern & Contemporary**

- Steel Units
- Black Matt Finish
- Silver Leg Finish
- Panel Doors
- Panel Handles
- Kick-plate (Optional)
- Granite or Stainless Steel Tops (Optional)