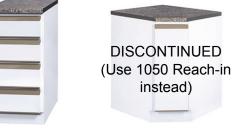

Floor Corner Unit

1050 Reach-in Floor Unit

1050 Reach-in Floor Unit (with 1200 floor unit alongside)

1050 2 Door 2 Drawer Floor Unit

1800 Unit with Drop in Sink

Sturdy and Robust Hinge Doors

Additional sizes available - Visit our website for full details