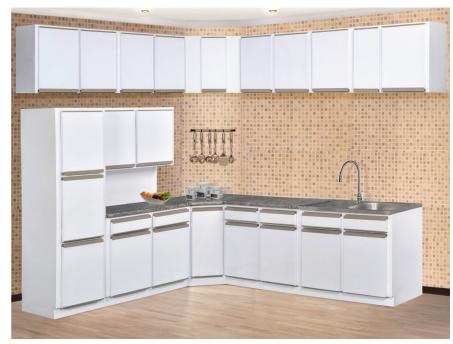

### **Classic & Timeless**

- White Finish
- Grey grab handles

460 Single Bowl Sink Unit

900 Sink Unit

1200 Sink Unit

Grocery / Broom Unit

300 Floor Unit

4 Drawer Floor Unit

Floor Corner Unit

1050 Reach-in Floor Unit

1050 Reach-in Floor Unit (with 1200 floor unit alongside)

1050 2 Door 2 Drawer Floor Unit

1800 Unit with Drop in Sink

Sturdy and Robust Hinge Doors

Additional sizes available - Visit our website for full details