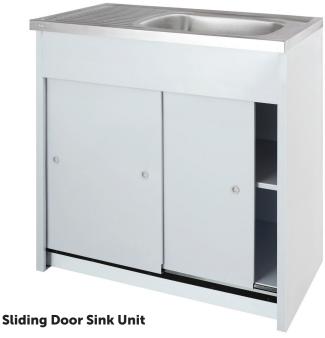

- Stainless Steel Sink
- 30mm Rustenburg Granite Top

- Stainless Steel Sink
- Robust Sliding Door
- Available in Popular Sizes

- Custom Elegant Design
- Powder Coated Steel Cabinet
- Silver Leg Finish