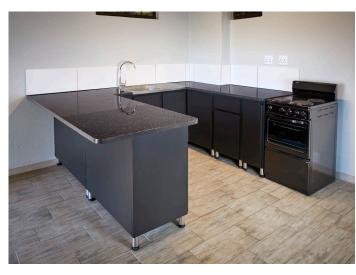

## **Modern & Contemporary**

- Steel Units
- Black Matt Finish
- Silver Leg Finish
- Panel Doors
- Panel Handles
- Kick-plate (Optional)
- Granite or Stainless Steel Tops (Optional)

#### **Ideal for Student Accomodation**