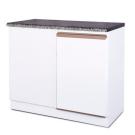

### **Classic & Timeless**

- White Finish
- Grey grab handles

460 Single Bowl Sink Unit

900 Sink Unit

1200 Sink Unit

Grocery / Broom Unit

300 Floor Unit

4 Drawer Floor Unit

Floor Corner Unit

1050 Reach-in Floor Unit

1050 Reach-in Floor Unit (with 1200 floor unit alongside)

1050 2 Door 2 Drawer Floor Unit

1800 Unit with Drop in Sink

Sturdy and Robust Hinge Doors

Additional sizes available - Visit our website for full details