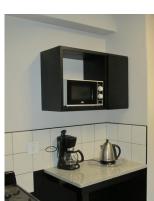

## **Modern & Contemporary**

- Steel Units
- Black Matt Finish
- Silver Leg Finish
- Panel Doors
- Panel Handles
- Kick-plate (Optional)
- Granite or Stainless Steel Tops (Optional)

#### **Ideal for Student Accomodation**