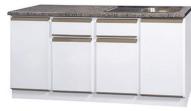

### **Classic & Timeless**

- White Finish
- Grey grab handles

460 Single Bowl Sink Unit

900 Sink Unit

1200 Sink Unit

Grocery / Broom Unit

300 Floor Unit

4 Drawer Floor Unit

Floor Corner Unit

1050 Reach-in Floor Unit

1050 Reach-in Floor Unit (with 1200 floor unit alongside)

1050 2 Door 2 Drawer Floor Unit

1800 Unit with Drop in Sink

Sturdy and Robust Hinge Doors

Additional sizes available - Visit our website for full details