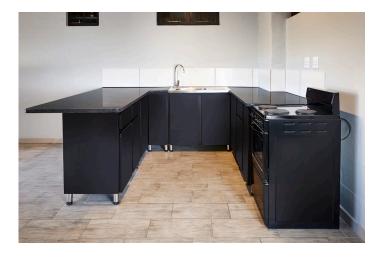

## **Modern & Contemporary**

- Steel Units
- Black Matt Finish
- Silver Leg Finish
- Panel Doors
- Panel Handles
- Kick-plate (Optional)
- Granite or Stainless Steel Tops (Optional)

#### **Ideal for Student Accomodation**